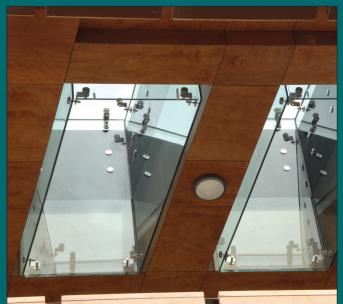

# Magic Planet

Gypsum Boards Ceiling with Paint Works

'Parklex' Wooden Ceiling

# Magic Planet

Wooden Ceiling

Wooden Ceiling