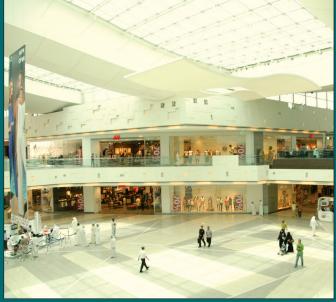

#### Zone 4

Plain Glass Reinforced Gypsum Ceiling with Paint Works

Plain Glass Reinforced Gypsum Ceiling with Paint Works

#### Zone 4

Plain Glass Reinforced Gypsum Ceiling with Up-Stands and Lighting Troughs

Plain Glass Reinforced Gypsum Ceiling with Up-Stands and Lighting Troughs