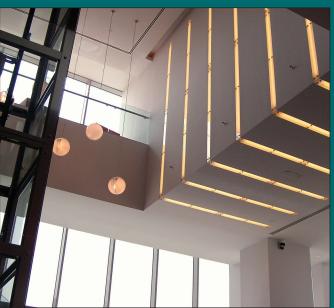

#### Zone 4

Plain Glass Reinforced Gypsum Ceiling with Paint Works

Plain Glass Reinforced Gypsum Ceiling with Paint Works

#### Zone 4

Plain Glass Reinforced Gypsum Ceiling with Up-Stands and Lighting Troughs

Plain Glass Reinforced Gypsum Ceiling with Up-Stands and Lighting Troughs