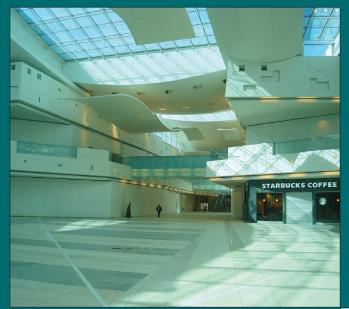

### Lake Zone Rotunda

Glass Reinforced Gypsum, Paint and Mirror Works

Glass Reinforced Gypsum, Paint and Mirror Works