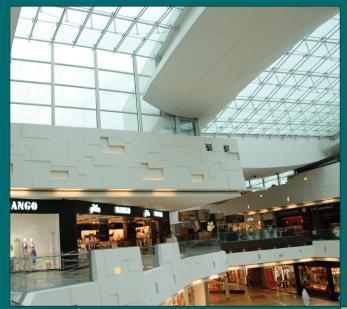

### Lake Zone Rotunda

Glass Reinforced Gypsum, Paint and Mirror Works

Glass Reinforced Gypsum, Paint and Mirror Works

#### Zone 4

Plain Glass Reinforced Gypsum Ceiling with Paint Works

Plain Glass Reinforced Gypsum Ceiling with Paint Works

#### Zone 4

Plain Glass Reinforced Gypsum Ceiling with Up-Stands and Lighting Troughs

Plain Glass Reinforced Gypsum Ceiling with Up-Stands and Lighting Troughs