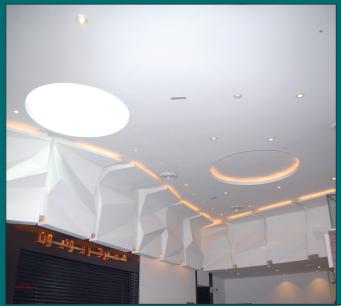

#### Zone 4

Plain Glass Reinforced Gypsum Ceiling with Paint Works

Plain Glass Reinforced Gypsum Ceiling with Paint Works

#### Zone 4

Plain Glass Reinforced Gypsum Ceiling with Up-Stands and Lighting Troughs

Plain Glass Reinforced Gypsum Ceiling with Up-Stands and Lighting Troughs