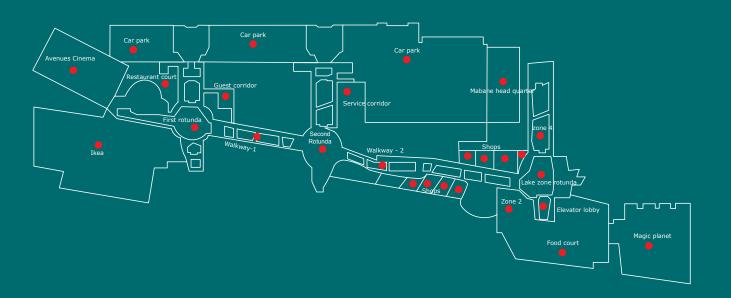

### Portfolio

- 1 AVENUES CINEMA
- 2 RESTAURANT COURT
- 3 FIRST ROTUNDA
- 4 GUEST CORRIDOR
- 5 WALKWAY -1
- 6 SECOND ROTUNDA
- 7 SERVICE CORRIDOR
- 8 WALKWAY -2
- 9 MABANEE HEAD QUARTERS
- 10 SHOPS
- 11 LAKE ZONE ROTUNDA
- 12 ZONE 4
- 13 ELEVATOR LOBBY
- 14 ZONE 2
- 15 LAKE ZONE FOOD COURT
- 16 MAGIC PLANET
- 17 CAR PARK