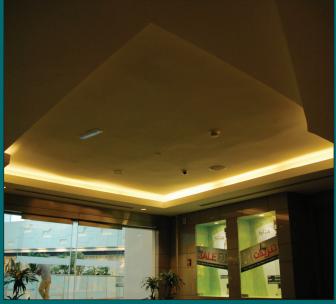

#### Zone 4

Plain Glass Reinforced Gypsum Ceiling with Paint Works

Plain Glass Reinforced Gypsum Ceiling with Paint Works

#### Zone 4

Plain Glass Reinforced Gypsum Ceiling with Up-Stands and Lighting Troughs

Plain Glass Reinforced Gypsum Ceiling with Up-Stands and Lighting Troughs