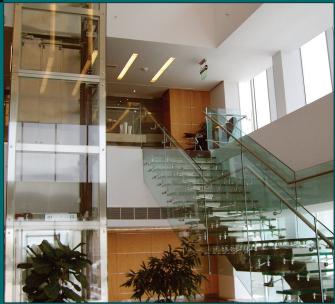

# **Elevator Lobby**

Glass Reinforced Gypsum Ceiling with Up-Stands

Glass Reinforced Gypsum, "Coves"