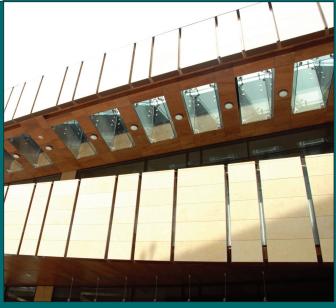

Zone 4





Plain Glass Reinforced Gypsum Ceiling with Paint Works

Plain Glass Reinforced Gypsum Ceiling with Paint Works



#### Zone 4





Plain Glass Reinforced Gypsum Ceiling with Up-Stands and Lighting Troughs

Plain Glass Reinforced Gypsum Ceiling with Up-Stands and Lighting Troughs



# **Elevator Lobby**





Glass Reinforced Gypsum Ceiling with Up-Stands

Glass Reinforced Gypsum, "Coves"









# Zone 2

Glass Reinforced Gypsum Ceiling "Waves"



#### Lake Zone Food Court





Elaborate Geometrical Glass Reinforced Gypsum Bulk Heads

Elaborate Geometrical Glass Reinforced Gypsum Bulk Heads



### Lake Zone Food Court





Glass Reinforced Gypsum Decorative Ceiling

Ornamental Wood Ceiling



# Magic Planet





Gypsum Boards Ceiling with Paint Works

'Parklex' Wooden Ceiling



# Magic Planet





Wooden Ceiling

Wooden Ceiling



## Car Park





Anti-Carbonation Paint Work

Anti-Carbonation Paint Work



## Car Park





Anti-Carbonation Paint Work

Anti-Carbonation Paint Work





Sadeer General Trading & Contracting Co. www.sadeercont.com