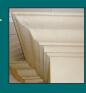

# **Elevator Lobby**

Glass Reinforced Gypsum Ceiling with Up-Stands

Glass Reinforced Gypsum, "Coves"

# Zone 2

Glass Reinforced Gypsum Ceiling "Waves"