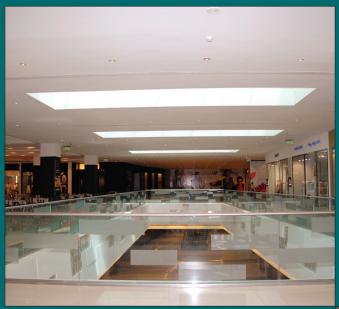

#### Zone 4

Plain Glass Reinforced Gypsum Ceiling with Paint Works

Plain Glass Reinforced Gypsum Ceiling with Paint Works

#### Zone 4

Plain Glass Reinforced Gypsum Ceiling with Up-Stands and Lighting Troughs

Plain Glass Reinforced Gypsum Ceiling with Up-Stands and Lighting Troughs