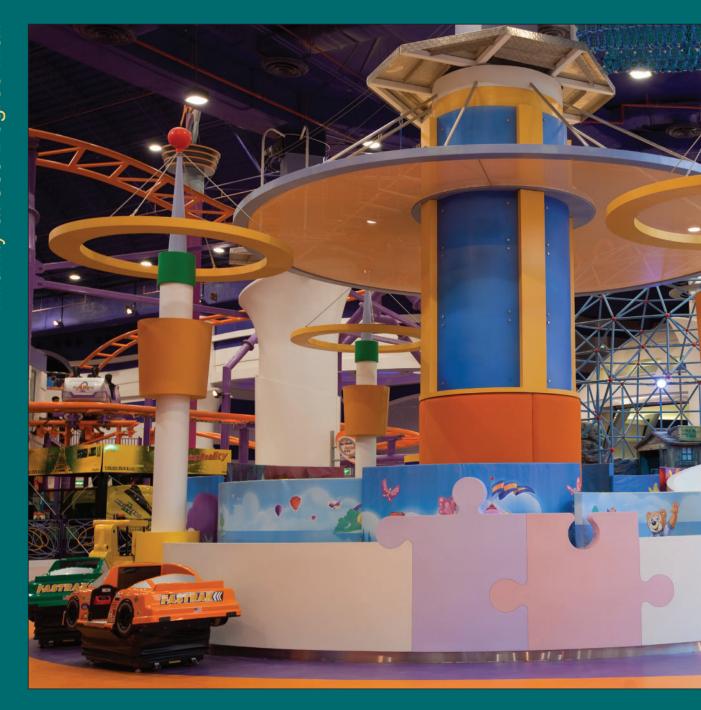

- GRP Bridge
- GRP Curved Fence with Decorative Steel Painted Handrail On Top
- GRP Column Cladding

- GRP Rings with Acrylic For Roller Coaster Tunnel

- GRP Avatar Stations
- GRP Ribs For Entrance Dome

- GRP Puzzle Shaped Curved Fence with Space Frame
- GRP Pole Feature