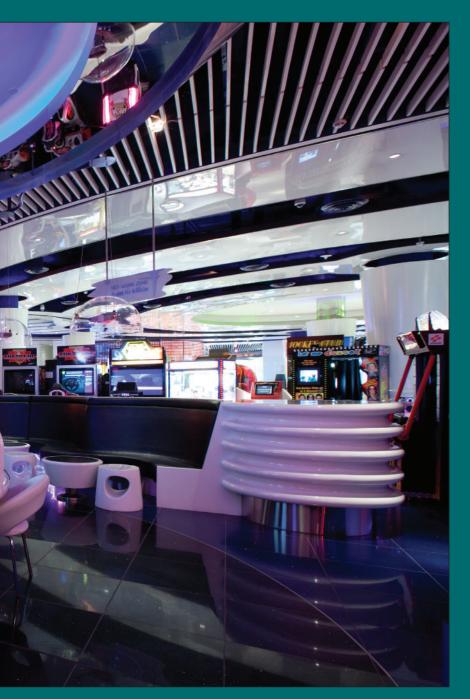

- GRP Bridge
- GRP Curved Fence with Decorative Steel Painted Handrail On Top
- GRP Column Cladding

- GRP Rings with Acrylic For Roller Coaster Tunnel

- GRP Avatar Stations
- GRP Ribs For Entrance Dome

- GRP Puzzle Shaped Curved Fence with Space Frame
- GRP Pole Feature