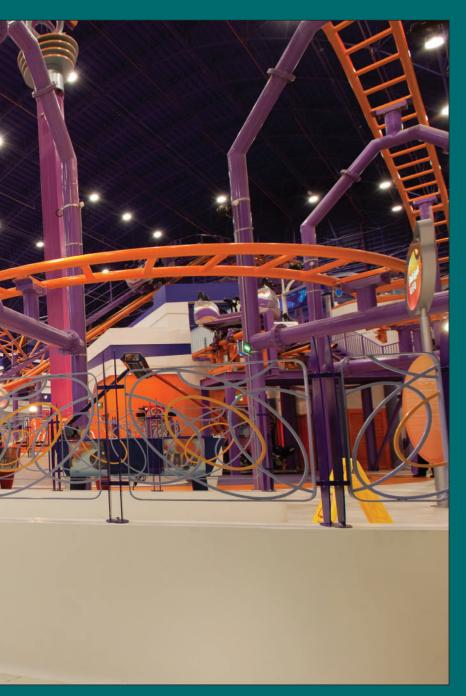

- GRP Bridge
- GRP Curved Fence with Decorative Steel Painted Handrail On Top
- GRP Column Cladding

- GRP Rings with Acrylic For Roller Coaster Tunnel

- GRP Avatar Stations
- GRP Ribs For Entrance Dome

- GRP Puzzle Shaped Curved Fence with Space Frame
- GRP Pole Feature