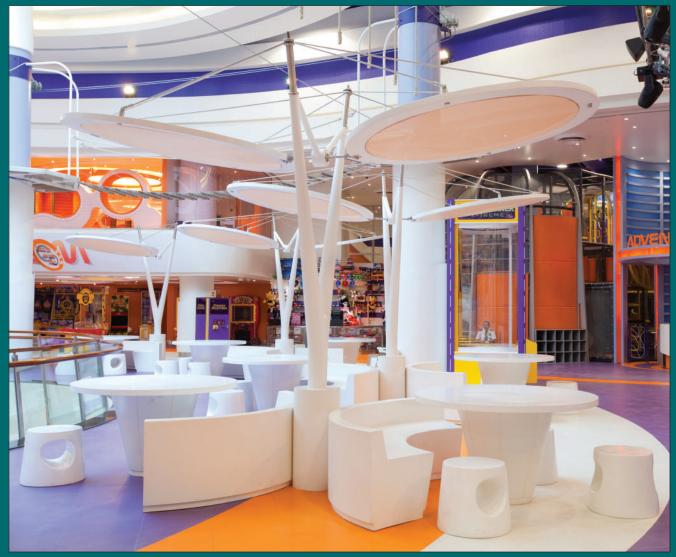

- GRP Performance StageGRP Crowned Column Cladding
- GRP Avatar Station

- Curve Shaped GRP Seats

- GRP Puzzle Shaped Curved Fence
- GRP Pole Feature

- GRP Shades Bases & Poles
- Curved GRP Seats
- GRP Stools
- GRP Table Base with Corian Top

- GRP Bridge
- GRP Curved Fence with Decorative Steel Painted Handrail On Top
- GRP Column Cladding

- GRP Rings with Acrylic For Roller Coaster Tunnel

- GRP Avatar Stations
- GRP Ribs For Entrance Dome

- GRP Puzzle Shaped Curved Fence with Space Frame
- GRP Pole Feature