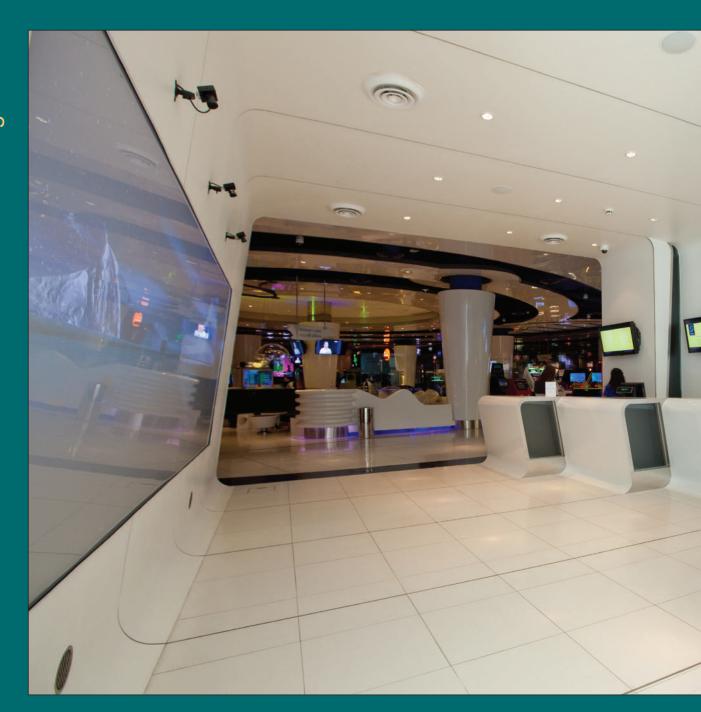

- GRP Counter
- GRP Ceiling Strips

- GRP Fence with Glass Panels
- GRP Column Cladding
- GRP Tables

- Corrugated GRP Seat
- GRP Column Cladding
- GRP Ceiling Strips
- GRP Circular Multi-Workstations

- GRP Walls with Ceiling
- GRP Counter with Stainless Steel Trimming & Glass Panels

- Corrugated GRP Cladding

- GRP Column Cladding
- Corrugated GRP Seat
- GRP Stools & Tables

- Corrugated GRP Seat
- GRP Column Cladding with Circular Seating Area
- GRP Stools & Tables
- GRP Fence with Glass Panels