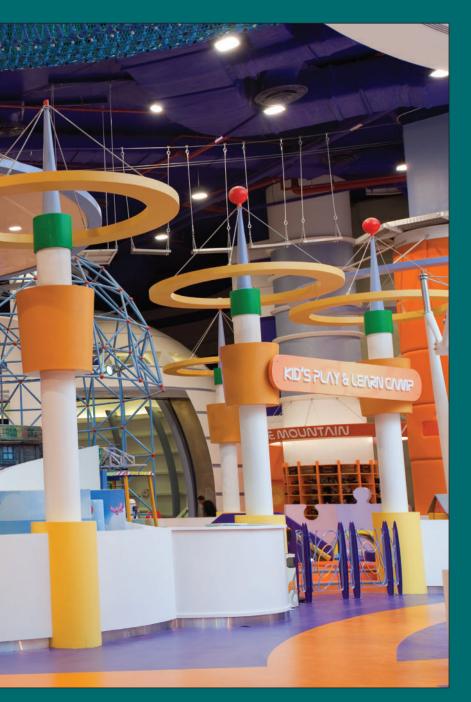

- GRP Bridge
- GRP Curved Fence with Decorative Steel Painted Handrail On Top
- GRP Column Cladding

- GRP Rings with Acrylic For Roller Coaster Tunnel

- GRP Avatar Stations
- GRP Ribs For Entrance Dome

- GRP Puzzle Shaped Curved Fence with Space Frame
- GRP Pole Feature