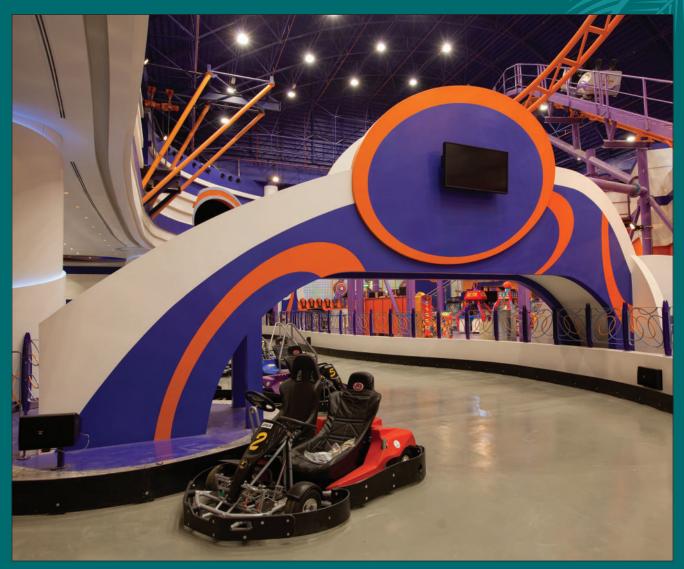

- GRP Bridge
- GRP Curved Fence with Decorative Steel Painted Handrail On Top
- GRP Column Cladding

- GRP Rings with Acrylic For Roller Coaster Tunnel

- GRP Avatar Stations
- GRP Ribs For Entrance Dome

- GRP Puzzle Shaped Curved Fence with Space Frame
- GRP Pole Feature