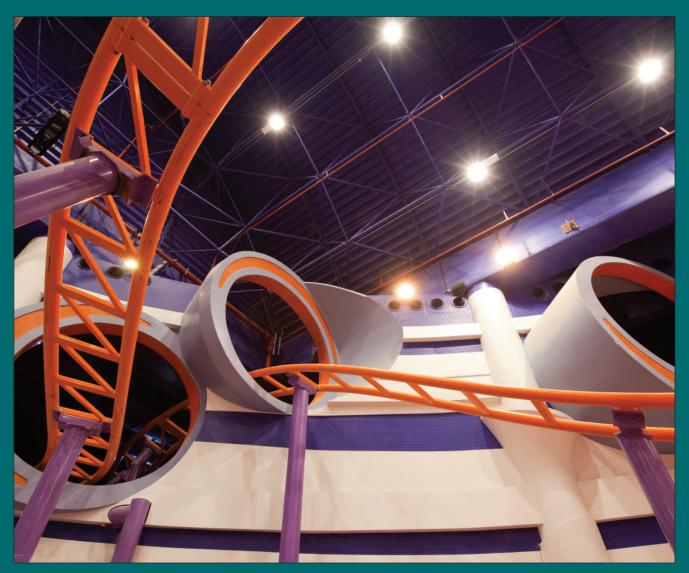

- GRP Bridge
- GRP Curved Fence with Decorative Steel Painted Handrail On Top
- GRP Column Cladding

- GRP Rings with Acrylic For Roller Coaster Tunnel

- GRP Avatar Stations
- GRP Ribs For Entrance Dome

- GRP Puzzle Shaped Curved Fence with Space Frame
- GRP Pole Feature