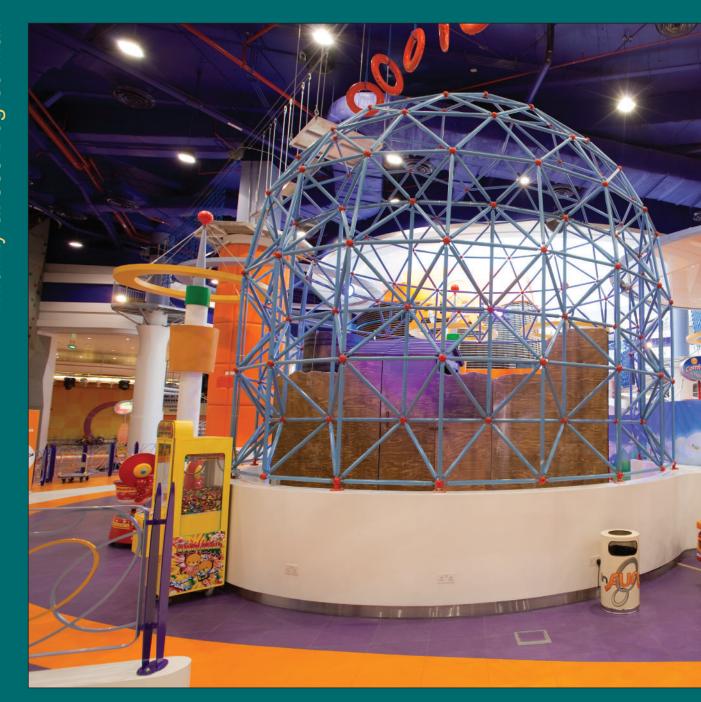

- GRP Bridge
- GRP Curved Fence with Decorative Steel Painted Handrail On Top
- GRP Column Cladding

- GRP Rings with Acrylic For Roller Coaster Tunnel

- GRP Avatar Stations
- GRP Ribs For Entrance Dome

- GRP Puzzle Shaped Curved Fence with Space Frame
- GRP Pole Feature