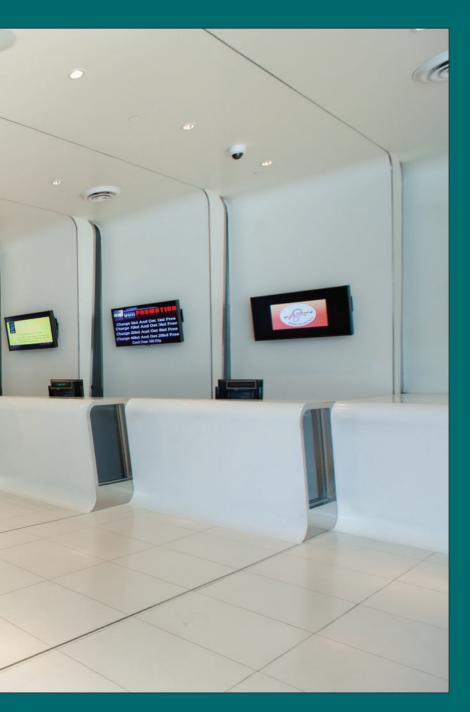

- GRP Counter
- GRP Ceiling Strips

- GRP Fence with Glass Panels
- GRP Column Cladding
- GRP Tables

- Corrugated GRP Seat
- GRP Column Cladding
- GRP Ceiling Strips
- GRP Circular Multi-Workstations

- GRP Walls with Ceiling
- GRP Counter with Stainless Steel Trimming & Glass Panels

- Corrugated GRP Cladding

- GRP Column Cladding
- Corrugated GRP Seat
- GRP Stools & Tables

- Corrugated GRP Seat
- GRP Column Cladding with Circular Seating Area
- GRP Stools & Tables
- GRP Fence with Glass Panels